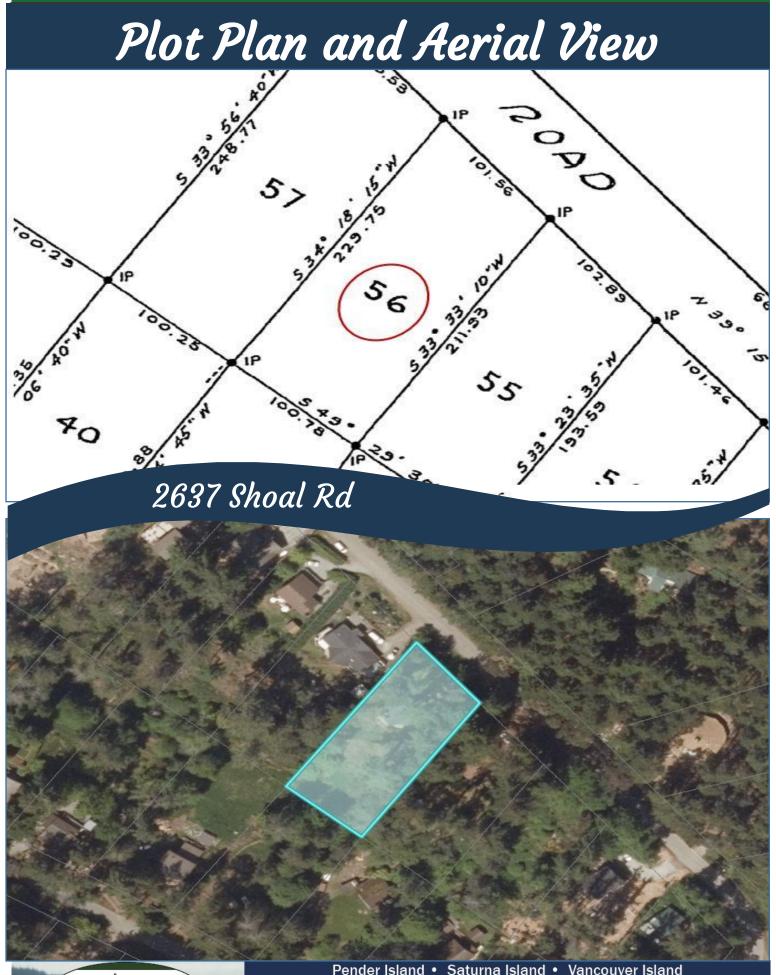

#### **Year Built (est):** 1993

Lot Acres: 0.51 Bedrooms: 3 Bathrooms: 2 Fin SqFt: 1,400 Unfin SqFt: 0 Bsmt: Crawl space

Water: Municipal Waste: Septic system Driveway: Gravel/dirt

#### Lot Features:

- Sunny south facing
- Luxury updates
- Expansive windows
- Natural landscaping

- Magic Lake Estates with access to Thieves Bay marina & tennis courts

Pender Island • Saturna Island • Vancouver Island www.DocksideRealty.ca info@DocksideRealty.ca • 250-629-3383